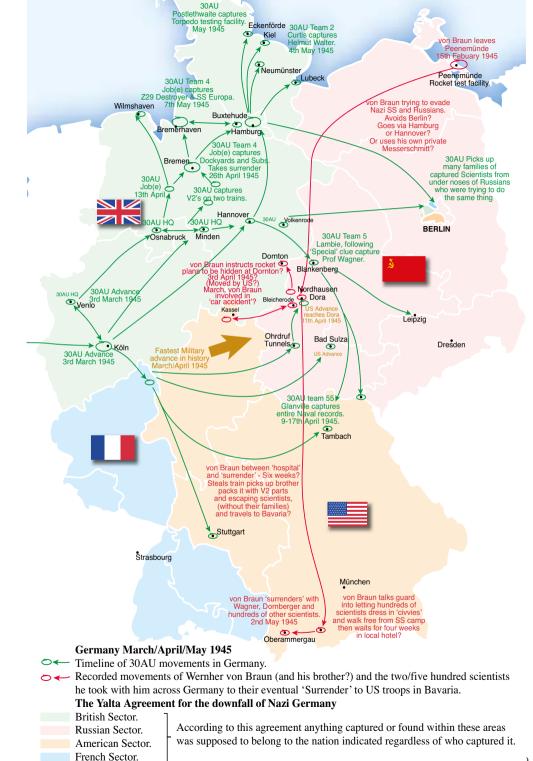

id Beast) the nick name Madame Wilthew gave Ron Guy upon their first meeting.



Small sections of Central and Northern Germany from Ron Guy's Special Issue Silk Escape Maps, found hidden in attic at 'Bluebells' along with Ron & Margot's treasured love letters, F-S Fighting Knife (pattern1-type2) and these badges and 404 casing.



Above: Words by Mr. R. Rush, RM 30AU. Right: Site of Beach Hotel, 30AU HQ behind. Below: Plaque on *The Marine* public house.



10th ADGEST 1997 TO COMMENCEATE THE 30 ASSAULT LINT. ROTAL MARINES, 30 AURIM WHO OFFRATED FROM THIS SITE THE FOME MARINEST THE POR A PERIOD OF TIME DUFING WORLD WAR 2 THE WELL REMEMBER THEM

PHOTOGRAPHS & MARS



Le Faouët, France.

#### BEAU BÊTE



Right: Clark, Angus and Guy. 42 Commando, Btroop. Kowloon, Hong Kong.

ъ

n

Bater A



Poni By HTHAN Kon

**PHOTOGRAPHS & MAPS** 





A mind in turmoil

What pressures and torment could bring a rational, intelligent, loving man's mind to this?

The larger proportion of the writing within the huge piles of paper were perfectly ledgable, but there was also sections which deteriorated even further than this and a great many pages that were discarded before being studied properly, before the possible importance was realised.

Left: This page mentions, Guy, Cdr. Job, Cdr. Turner, Sgt. Smith, Cpt. Bligh, Prof. von Braun and Ian Fleming. It also refers to the men of 30AU as 'Valiant Knights'. There was a great deal of repetition throughout all of the writing. For Answ Below: Coincidence chart with 'magic' numbers!





yet to check any of those claims!)

**PHOTOGRAPHS & MAPS**