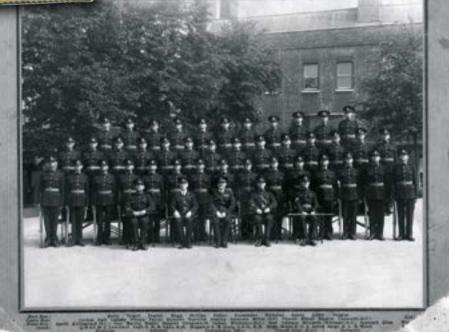

Top: Family Guy- Ron, Frank(Snr), Dorothy, Frank. Left: Ron Guy, Royal Marine, CHX3209. Right: Taken at same time as pictures for use on forged papers if captured. Bottom: 'Hairyarsed-Bootneck' Guy, third left front Spike' Kelly, first left top, and at least one more went on to 30AU.)