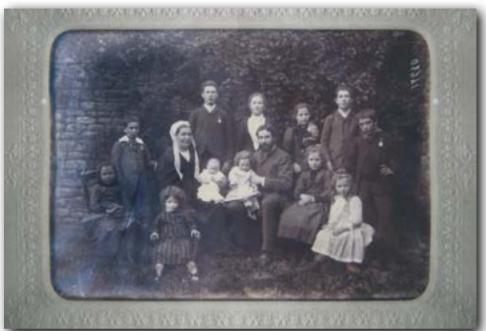

d Marines, 41 3th King's Squad (Paul for Duy Juneday, June 308, 1943)

140

Top: Family Wilthew- Armelle, Marguerite, Margot, Guy(jnr), Guy(snr) (very near to the time of his death) Left: Margot Wilthew, Saint Barbe Chapelle. Taken by Guy Wilthew(jnr) - The 'Angel' to Ron's 'Little Devil'? Right: Garden in Vannes. Bottom: Wartime French Identity Paper.