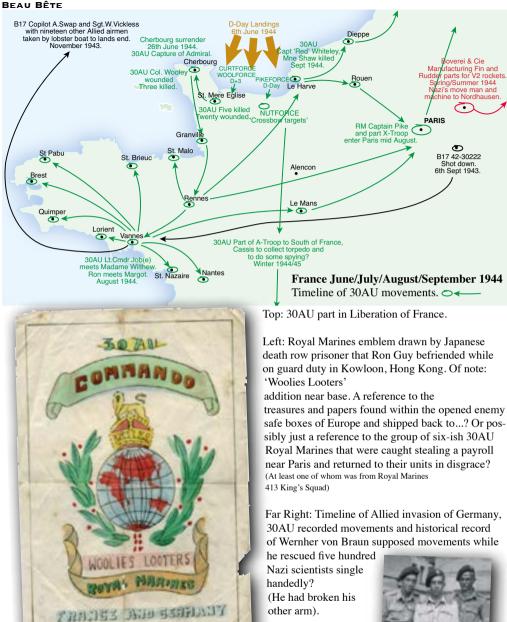

And and purchase Turne giatrals du visage prof. Moustactyo,: Yeax ; Mad

Signes particuliers : Toint Littan

A LOUIS OF LOUIS CONTRACTOR

Tallis 14

Chrysen 1

30AU/B Troop - Ron Guy - RM. Bottom right. On first night ashore, D+2 near St. Mere Eglise, three of these men were killed and fourteen wounded by Antipersonnel bombs. (Five killed and twenty wounded in total)