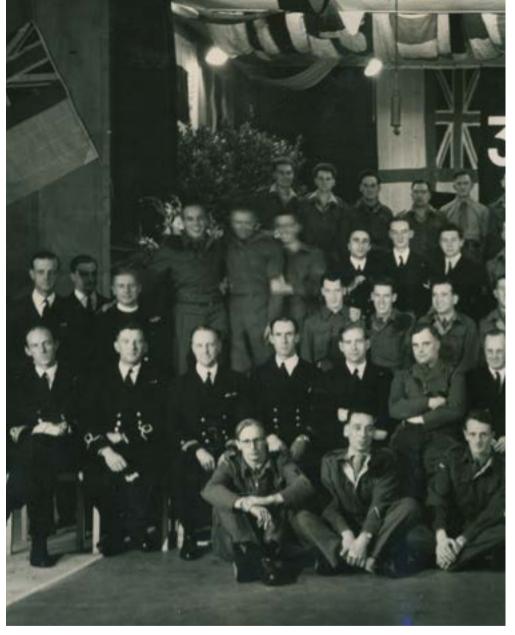

### Quote from Admiralty S.W. Official History of 30AU.

"Considered as a whole, these operations had been successful in the extreme. 30AU operating in the front line or ahead of the general advance, had penetrated the most closely guarded secrets of the German Navy and had seized not only the major part of its key personnel, but also all of its archives. The early promise of the Unit had been abundantly fulfilled and all commitments had been discharged." CC -