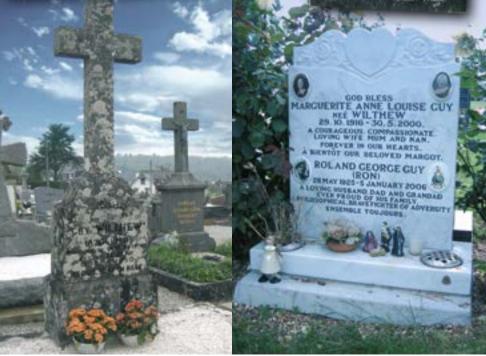

Top: Family Guy- Ron, Frank(Snr), Dorothy, Frank. Left: Ron Guy, Royal Marine, CHX3209. Right: Taken at same time as pictures for use on forged papers if captured. Bottom: 'Hairyarsed-Bootneck' Guy, third left front Spike' Kelly, first left top, and at least one more went on to 30AU.)

d Marines, 41 3th King's Squad (Paul for Duy Juneday, June 308, 1943)

140

Top: Family Wilthew- Armelle, Marguerite, Margot, Guy(jnr), Guy(snr) (very near to the time of his death) Left: Margot Wilthew, Saint Barbe Chapelle. Taken by Guy Wilthew(jnr) - The 'Angel' to Ron's 'Little Devil'? Right: Garden in Vannes. Bottom: Wartime French Identity Paper.