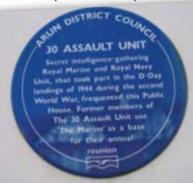

n' orders.



Mag, Ronny, Margot, Kathy, Margot and Gwen with Rosie on the way. Near Bluebells, with Bluebells.



Ron Guy by Margot Guy. The first sketch of which was started during the liberation of France on the kitbag canvas, although this is not the portrait that was completed on that canvas. Entitled 'Beau Bête' (Beautiful but Stupid Beast) the nick name Madame Wilthew gave Ron Guy upon their first meeting.



Small sections of Central and Northern Germany from Ron Guy's Special Issue Silk Escape Maps, found hidden in attic at 'Bluebells' along with Ron & Margot's treasured love letters, F-S Fighting Knife (pattern1-type2) and these badges and 404 casing.



Above: Words by Mr. R. Rush, RM 30AU. Right: Site of Beach Hotel, 30AU HQ behind. Below: Plaque on *The Marine* public house.



10th ADGEST 1997 TO COMMENCEATE THE 30 ASSAULT LINT. ROTAL MARINES, 30 AURIM WHO OFFRATED FROM THIS SITE THE FOME MARINEST THE POR A PERIOD OF TIME DUFING WORLD WAR 2 THE WELL REMEMBER THEM

PHOTOGRAPHS & MARS



Le Faouët, France.

#### BEAU BÊTE



Right: Clark, Angus and Guy. 42 Commando, Btroop. Kowloon, Hong Kong.

ъ

n

Bater A



Poni By HTHAN Kon

**PHOTOGRAPHS & MAPS** 





A mind in turmoil

What pressures and torment could bring a rational, intelligent, loving man's mind to this?

The larger proportion of the writing within the huge piles of paper were perfectly ledgable, but there was also sections which deteriorated even further than this and a great many pages that were discarded before being studied properly, before the possible importance was realised.

Left: This page m