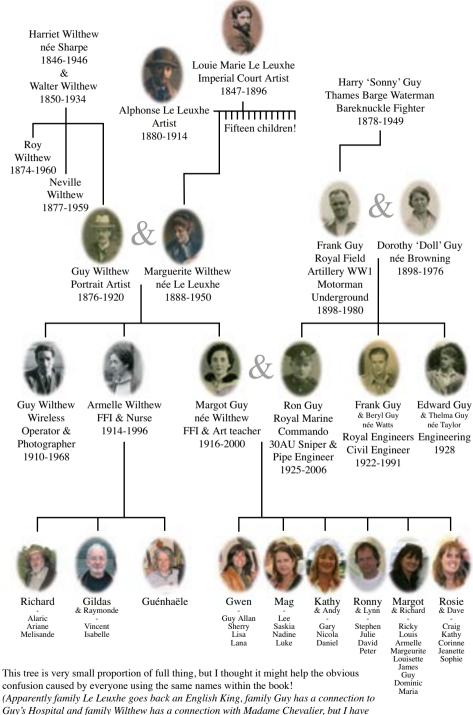

Top: Family Guy- Ron, Frank(Snr), Dorothy, Frank. Left: Ron Guy, Royal Marine, CHX3209. Right: Taken at same time as pictures for use on forged papers if captured. Bottom: 'Hairyarsed-Bootneck' Guy, third left front Spike' Kelly, first left top, and at least one more went on to 30AU.)

d Marines, 41 3th King's Squad (Paul for Duy Juneday, June 308, 1943)

140

Top: Family Wilthew- Armelle, Marguerite, Margot, Guy(jnr), Guy(snr) (very near to the time of his death) Left: Margot Wilthew, Saint Barbe Chapelle. Taken by Guy Wilthew(jnr) - The 'Angel' to Ron's 'Little Devil'? Right: Garden in Vannes. Bottom: Wartime French Identity Paper.