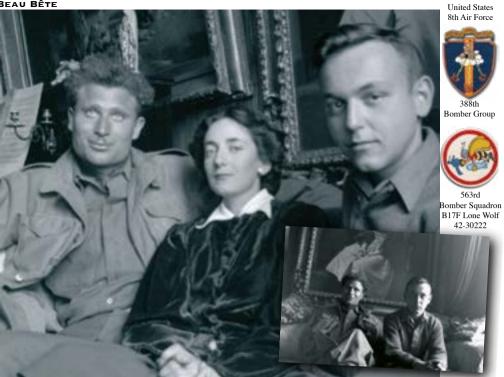

http://www.30AU.co.uk - Cover design - http://www.GuyUsinUArtist.co.uk

Cover Illustration:- B17 Flying Fortress - Von Braun V2/A4 Rocket U-Boat - Heimut Walter Me 163 Rocket Plane - Margot Wilthew, Maquis/Resistence. S/Sgt. Rt Waist Gunner W.H.Vickless, Copilot A.M.Swap B17 shot down over France. The painting 'BEAU BÊTE' Ron Guy RM 30AU one of Ian Fleming's 'Red Indians'.

Top: Family Guy- Ron, Frank(Snr), Dorothy, Frank. Left: Ron Guy, Royal Marine, CHX3209. Right: Taken at same time as pictures for use on forged papers if captured. Bottom: 'Hairyarsed-Bootneck' Guy, third left front Spike' Kelly, first left top, and at least one more went on to 30AU.)

d Marines, 41 3th King's Squad (Paul for Duy Juneday, June 308, 1943)

140

Top: Family Wilthew- Armelle, Marguerite, Margot, Guy(jnr), Guy(snr) (very near to the time of his death) Left: Margot Wilthew, Saint Barbe Chapelle. Taken by Guy Wilthew(jnr) - The 'Angel' to Ron's 'Little Devil'? Right: Garden in Vannes. Bottom: Wartime French Identity Paper.