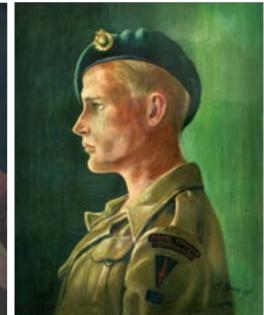

Top: Family Guy- Ron, Frank(Snr), Dorothy, Frank. Left: Ron Guy, Royal Marine, CHX3209. Right: Taken at same time as pictures for use on forged papers if captured. Bottom: 'Hairyarsed-Bootneck' Guy, third left front Spike' Kelly, first left top, and at least one more went on to 30AU.)