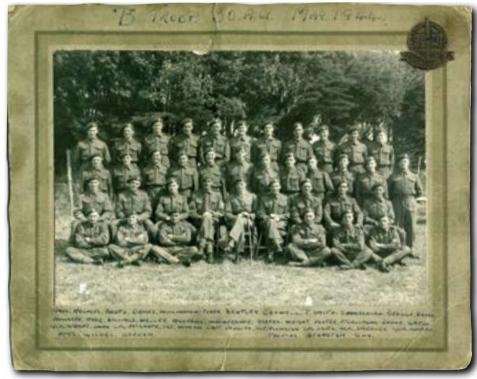

And and purchase Turne giatrals du visage prof. Moustactyo,: Yeax ; Mad

Signes particuliers : Toint Littan

A LOUIS OF LOUIS CONTRACTOR

Tallis 14

Chrysen 1

30AU/B Troop - Ron Guy - RM. Bottom right. On first night ashore, D+2 near St. Mere Eglise, three of these men were killed and fourteen wounded by Antipersonnel bombs. (Five killed and twenty wounded in total)