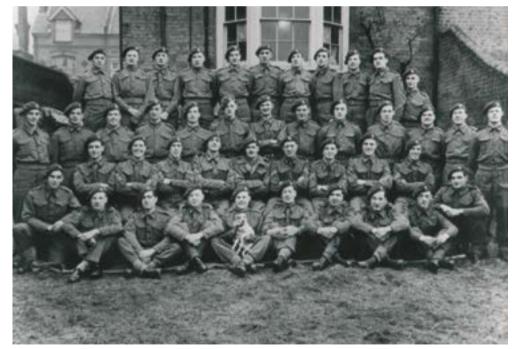

And and purchase Turne giatrals du visage prof. Moustactyo,: Yeax ; Mad

Signes particuliers : Toint Littan

A LOUIS OF LOUIS CONTRACTOR

Tallis 14

Chrysen 1

30AU/B Troop - Ron Guy - RM. Bottom right. On first night ashore, D+2 near St. Mere Eglise, three of these men were killed and fourteen wounded by Antipersonnel bombs. (Five killed and twenty wounded in total)