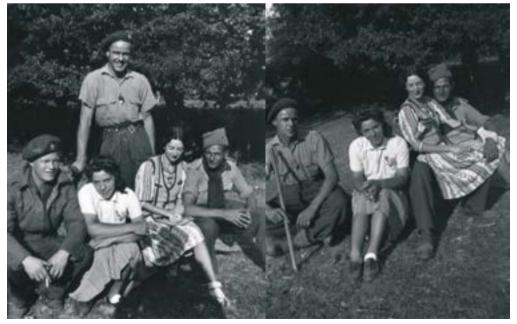

Certificate of gratitude signed by Dwight D. Eisenhower for Margot's assistance in helping Allied airman evade capture during World War Two.

Left: Vannes France. Armelle, Margot, Guy Wil Right: Le Faouët St Barbe Fountaine trail, France. Marguerite, Margot, Guy, Armelle Wilthew.

Left: Margot, Guy Wilthew. Right: Vannes France. Guy Wilthew before occupation sits in contemplation under his childhood portrait painted by his father, Guy Wilthew. Which still hangs there! 144

Photos by Guy Wilthew(Jnr) 145