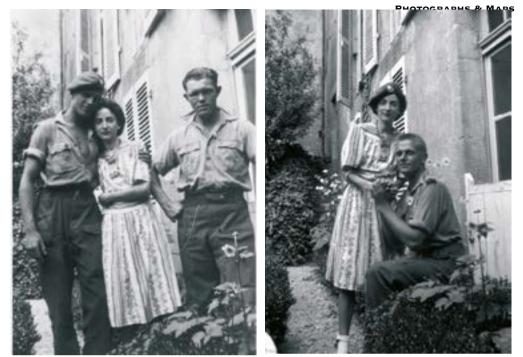

Certificate of gratitude signed by Dwight D. Eisenhower for Margot's assistance in helping Allied airman evade capture during World War Two.

Left: Vannes France. Armelle, Margot, Guy Wil Right: Le Faouët St Barbe Fountaine trail, France. Marguerite, Margot, Guy, Armelle Wilthew.

Left: Margot, Guy Wilthew. Right: Vannes France. Guy Wilthew before occupation sits in contemplation under his childhood portrait painted by his father, Guy Wilthew. Which still hangs there! 144

Photos by Guy Wilthew(Jnr) 145