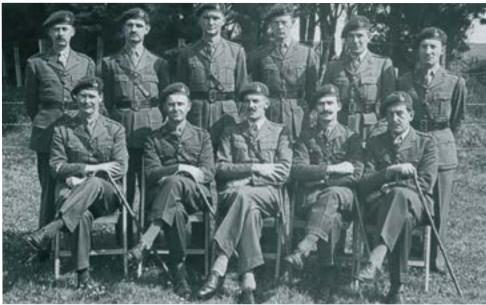

Top: Family Guy- Ron, Frank(Snr), Dorothy, Frank. Left: Ron Guy, Royal Marine, CHX3209. Right: Taken at same time as pictures for use on forged papers if captured. Bottom: 'Hairyarsed-Bootneck' Guy, third left front Spike' Kelly, first left top, and at least one more went on to 30AU.)