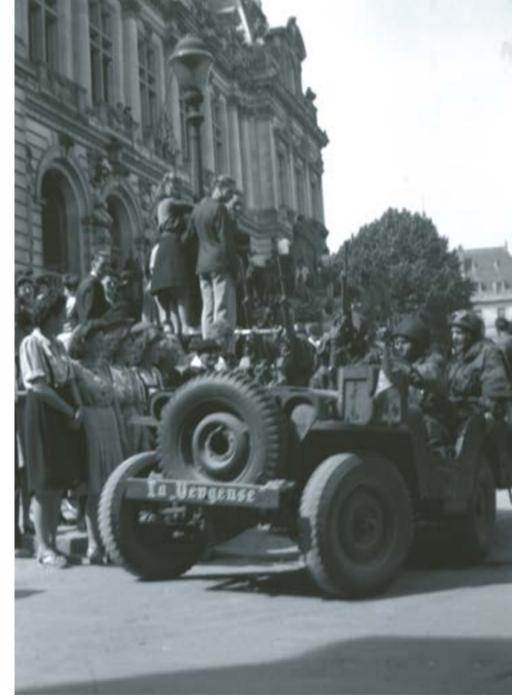

### Quote from Admiralty S.W. Official History of 30AU.

"Considered as a whole, these operations had been successful in the extreme. 30AU operating in the front line or ahead of the general advance, had penetrated the most closely guarded secrets of the German Navy and had seized not only the major part of its key personnel, but also all of its archives. The early promise of the Unit had been abundantly fulfilled and all commitments had been discharged." CC -